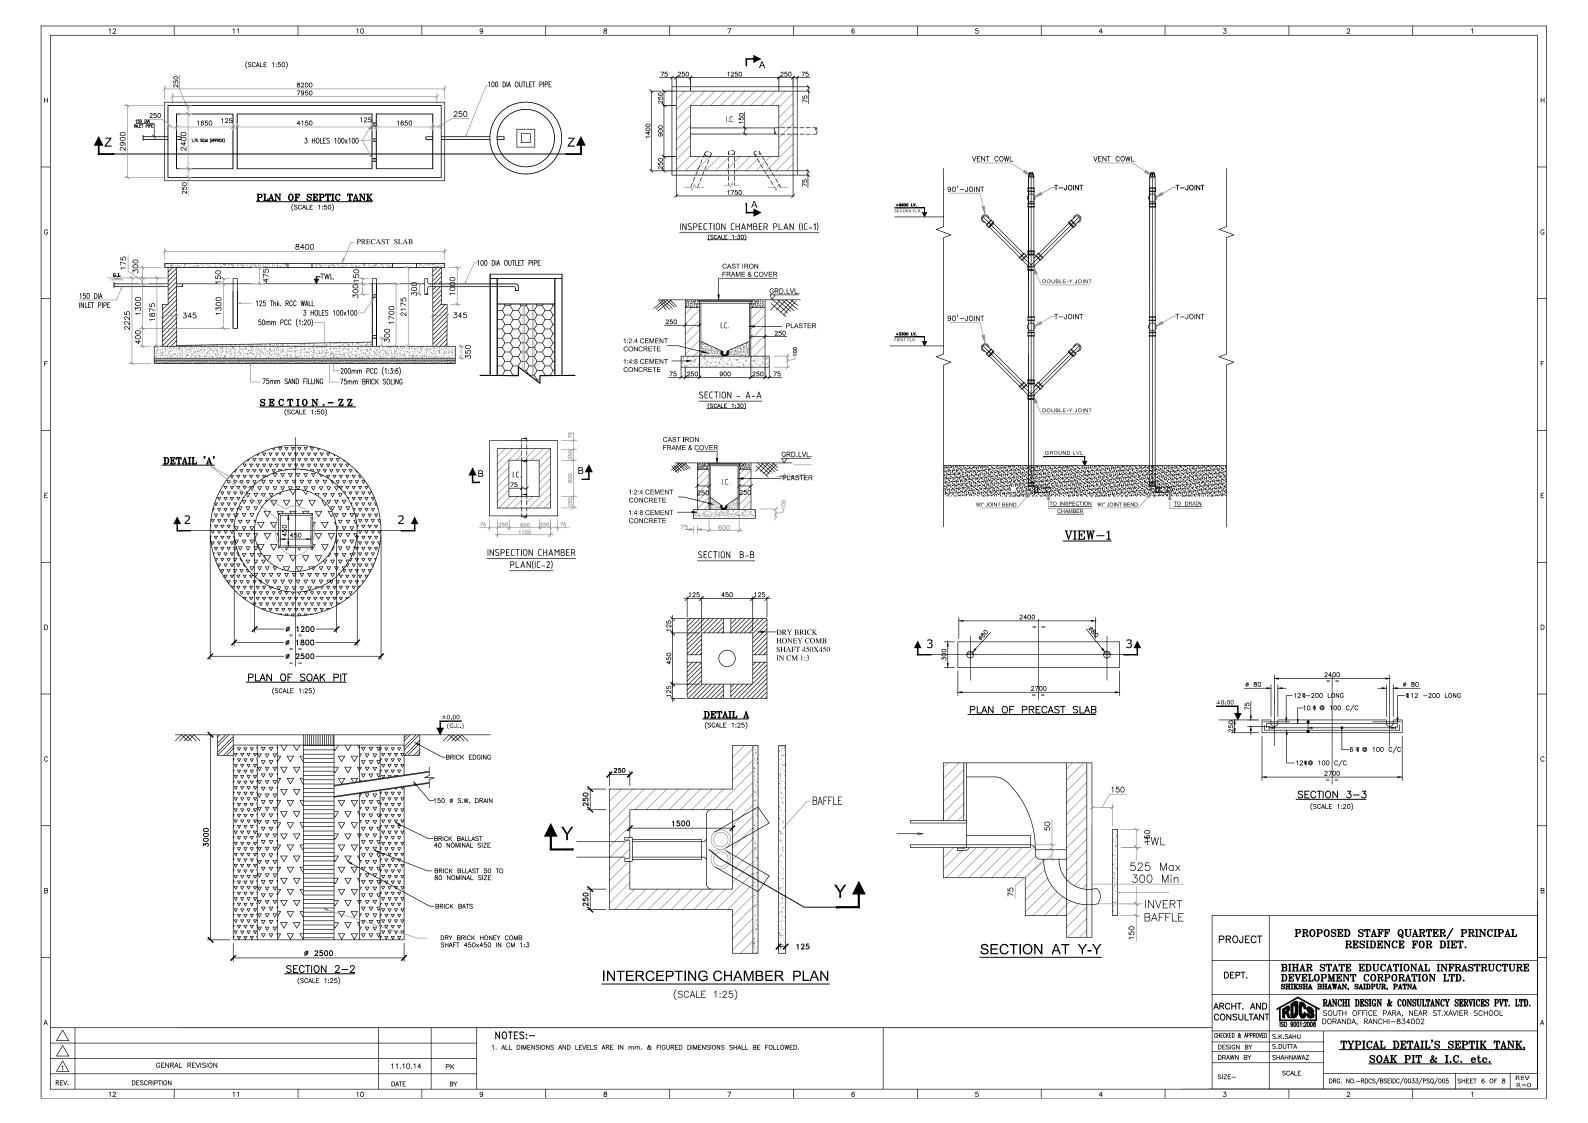

| 3             |           | 2 1                                                                |   |  |  |  |  |