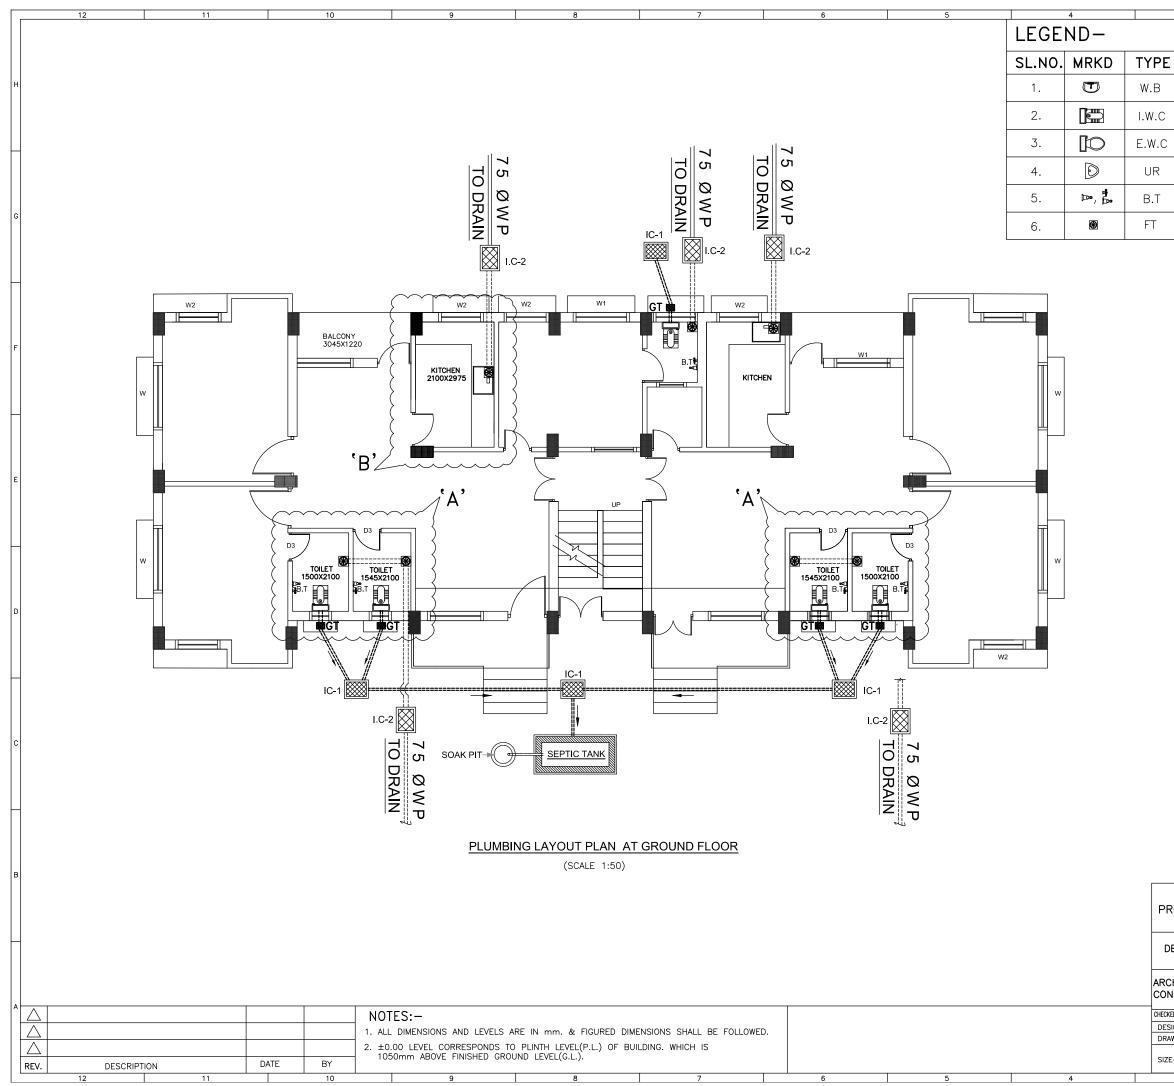

| E | DESCRIPTION                                |   |  |
|---|--------------------------------------------|---|--|
|   | WASH BASIN (650X450) mm SIZE               | н |  |
| 2 | INDIAN WATER CLOSET OF (580X450) mm SIZE   |   |  |
| С | EUROPEAN WATER CLOSET OF (580X450) mm SIZE |   |  |
|   | URINAL                                     |   |  |
|   | ВІВ (СОСК) ТАР                             |   |  |
|   | FLOOR TRAP                                 | G |  |
|   |                                            |   |  |
|   |                                            |   |  |
|   |                                            |   |  |

| 12 11 10 9 8 7 6 5                                                                                                                                                                                                                                                                                                                                                                                                                                                                                                                                                                                                                                                                                                                                                                                                                                                                                                                                                                                                                                                                                                                                                                                                                                                                                                                                                                                                                                                                                                                                                                                                                                                                                                                                                                                                                                                                                                                                                                                                                                                           |        | 4           |                                     | 3 2 1                                                                                                                 |  |
|------------------------------------------------------------------------------------------------------------------------------------------------------------------------------------------------------------------------------------------------------------------------------------------------------------------------------------------------------------------------------------------------------------------------------------------------------------------------------------------------------------------------------------------------------------------------------------------------------------------------------------------------------------------------------------------------------------------------------------------------------------------------------------------------------------------------------------------------------------------------------------------------------------------------------------------------------------------------------------------------------------------------------------------------------------------------------------------------------------------------------------------------------------------------------------------------------------------------------------------------------------------------------------------------------------------------------------------------------------------------------------------------------------------------------------------------------------------------------------------------------------------------------------------------------------------------------------------------------------------------------------------------------------------------------------------------------------------------------------------------------------------------------------------------------------------------------------------------------------------------------------------------------------------------------------------------------------------------------------------------------------------------------------------------------------------------------|--------|-------------|-------------------------------------|-----------------------------------------------------------------------------------------------------------------------|--|
|                                                                                                                                                                                                                                                                                                                                                                                                                                                                                                                                                                                                                                                                                                                                                                                                                                                                                                                                                                                                                                                                                                                                                                                                                                                                                                                                                                                                                                                                                                                                                                                                                                                                                                                                                                                                                                                                                                                                                                                                                                                                              | LEGEN  |             |                                     |                                                                                                                       |  |
|                                                                                                                                                                                                                                                                                                                                                                                                                                                                                                                                                                                                                                                                                                                                                                                                                                                                                                                                                                                                                                                                                                                                                                                                                                                                                                                                                                                                                                                                                                                                                                                                                                                                                                                                                                                                                                                                                                                                                                                                                                                                              | SL.NO. |             | TYPE                                |                                                                                                                       |  |
|                                                                                                                                                                                                                                                                                                                                                                                                                                                                                                                                                                                                                                                                                                                                                                                                                                                                                                                                                                                                                                                                                                                                                                                                                                                                                                                                                                                                                                                                                                                                                                                                                                                                                                                                                                                                                                                                                                                                                                                                                                                                              | 1.     |             | W.B                                 | WASH BASIN (650X450) mm SIZE                                                                                          |  |
|                                                                                                                                                                                                                                                                                                                                                                                                                                                                                                                                                                                                                                                                                                                                                                                                                                                                                                                                                                                                                                                                                                                                                                                                                                                                                                                                                                                                                                                                                                                                                                                                                                                                                                                                                                                                                                                                                                                                                                                                                                                                              | 2.     |             | I.W.C                               | INDIAN WATER CLOSET OF (580X450) mm SIZE                                                                              |  |
|                                                                                                                                                                                                                                                                                                                                                                                                                                                                                                                                                                                                                                                                                                                                                                                                                                                                                                                                                                                                                                                                                                                                                                                                                                                                                                                                                                                                                                                                                                                                                                                                                                                                                                                                                                                                                                                                                                                                                                                                                                                                              | 3.     |             |                                     | EUROPEAN WATER CLOSET OF (580X450) mm SIZE                                                                            |  |
|                                                                                                                                                                                                                                                                                                                                                                                                                                                                                                                                                                                                                                                                                                                                                                                                                                                                                                                                                                                                                                                                                                                                                                                                                                                                                                                                                                                                                                                                                                                                                                                                                                                                                                                                                                                                                                                                                                                                                                                                                                                                              | 4.     |             | UR                                  | URINAL                                                                                                                |  |
|                                                                                                                                                                                                                                                                                                                                                                                                                                                                                                                                                                                                                                                                                                                                                                                                                                                                                                                                                                                                                                                                                                                                                                                                                                                                                                                                                                                                                                                                                                                                                                                                                                                                                                                                                                                                                                                                                                                                                                                                                                                                              | 5.     | 1000 / 1000 | B.T                                 | BIB (COCK) TAP                                                                                                        |  |
|                                                                                                                                                                                                                                                                                                                                                                                                                                                                                                                                                                                                                                                                                                                                                                                                                                                                                                                                                                                                                                                                                                                                                                                                                                                                                                                                                                                                                                                                                                                                                                                                                                                                                                                                                                                                                                                                                                                                                                                                                                                                              | 6.     | <b>®</b>    | FT                                  | FLOOR TRAP                                                                                                            |  |
|                                                                                                                                                                                                                                                                                                                                                                                                                                                                                                                                                                                                                                                                                                                                                                                                                                                                                                                                                                                                                                                                                                                                                                                                                                                                                                                                                                                                                                                                                                                                                                                                                                                                                                                                                                                                                                                                                                                                                                                                                                                                              |        |             |                                     |                                                                                                                       |  |
| C<br>C<br>C<br>C<br>C<br>C<br>C<br>C<br>C<br>C<br>C<br>C<br>C<br>C<br>C<br>C<br>C<br>C<br>C                                                                                                                                                                                                                                                                                                                                                                                                                                                                                                                                                                                                                                                                                                                                                                                                                                                                                                                                                                                                                                                                                                                                                                                                                                                                                                                                                                                                                                                                                                                                                                                                                                                                                                                                                                                                                                                                                                                                                                                  |        |             |                                     |                                                                                                                       |  |
| c (SCALE 1:50)                                                                                                                                                                                                                                                                                                                                                                                                                                                                                                                                                                                                                                                                                                                                                                                                                                                                                                                                                                                                                                                                                                                                                                                                                                                                                                                                                                                                                                                                                                                                                                                                                                                                                                                                                                                                                                                                                                                                                                                                                                                               |        |             | PRC                                 | JECT PROPOSED STAFF QUARTER/ PRINCIPAL<br>RESIDENCE FOR DIET.                                                         |  |
|                                                                                                                                                                                                                                                                                                                                                                                                                                                                                                                                                                                                                                                                                                                                                                                                                                                                                                                                                                                                                                                                                                                                                                                                                                                                                                                                                                                                                                                                                                                                                                                                                                                                                                                                                                                                                                                                                                                                                                                                                                                                              |        |             | DEF                                 | PT. BIHAR STATE EDUCATIONAL INFRASTRUCTURE<br>DEVELOPMENT CORPORATION LTD.<br>SHIKSHA BHAWAN, SAIDPUR, PATNA          |  |
|                                                                                                                                                                                                                                                                                                                                                                                                                                                                                                                                                                                                                                                                                                                                                                                                                                                                                                                                                                                                                                                                                                                                                                                                                                                                                                                                                                                                                                                                                                                                                                                                                                                                                                                                                                                                                                                                                                                                                                                                                                                                              |        |             |                                     | T. AND<br>ULTANT SOUTH OFFICE PARA, NEAR ST.XAVIER SCHOOL<br>DORANDA, RANCHI-834002                                   |  |
| A       A       NOTES:-         A       A       1. ALL DIMENSIONS AND LEVELS ARE IN mm. & FIGURED DIMENSIONS SHALL BE FOLLOWED.         A       2. ±0.00 LEVEL CORRESPONDS TO PLINTH LEVEL(P.L.) OF BUILDING. WHICH IS         1050mm ABOVE FINISHED GROUND LEVEL(G.L.).                                                                                                                                                                                                                                                                                                                                                                                                                                                                                                                                                                                                                                                                                                                                                                                                                                                                                                                                                                                                                                                                                                                                                                                                                                                                                                                                                                                                                                                                                                                                                                                                                                                                                                                                                                                                     |        |             | CHECKED<br>DESIGN<br>DRAWN<br>SIZE- | APPROVED S.K.SAHU     BY S.DUTTA     BY SHAHNAWAZ     SCALE                                                           |  |
| REV.         DATE         BY         Description of the second data of the se |        | 4           | SIZE-                               | JUNCE         DRG. NORDCS/BSEIDC/0033/PSQ/005         SHEET 3 OF 8         REV<br>R=0           3         2         1 |  |