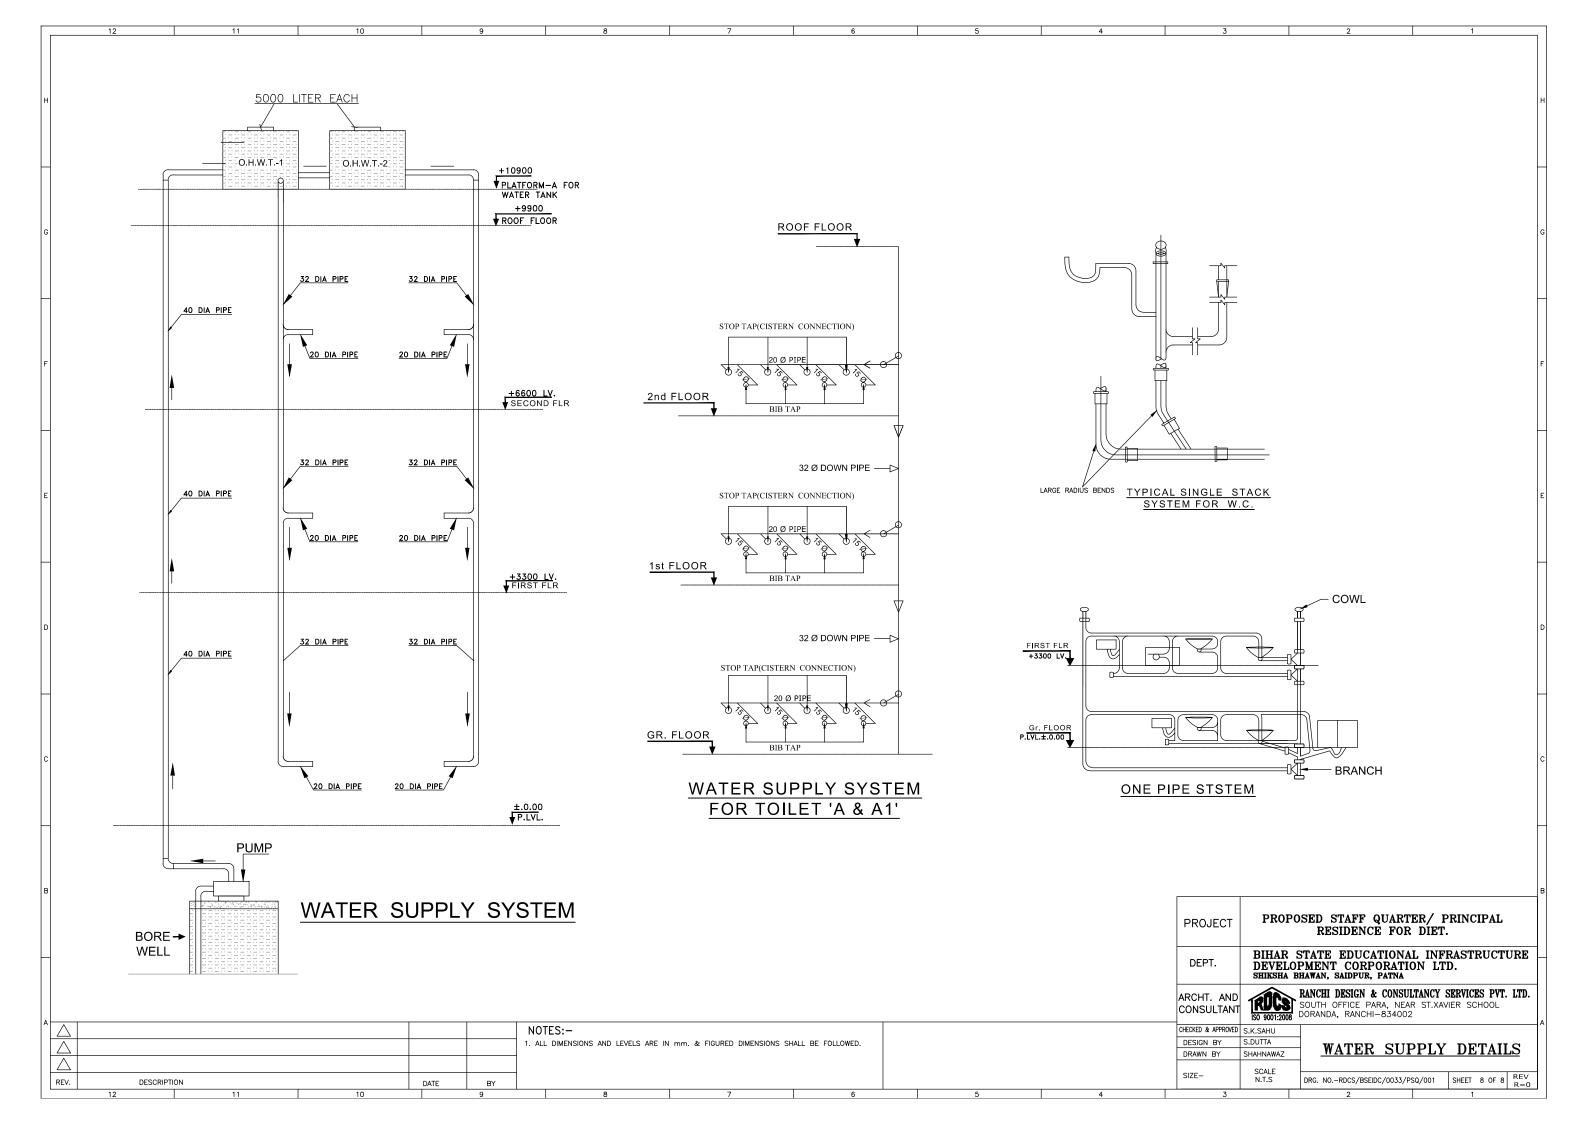

| E | DESCRIPTION                                |   |  |
|---|--------------------------------------------|---|--|
|   | WASH BASIN (650X450) mm SIZE               | н |  |
| 2 | INDIAN WATER CLOSET OF (580X450) mm SIZE   |   |  |
| С | EUROPEAN WATER CLOSET OF (580X450) mm SIZE |   |  |
|   | URINAL                                     |   |  |
|   | ВІВ (СОСК) ТАР                             |   |  |
|   | FLOOR TRAP                                 | G |  |
|   |                                            |   |  |
|   |                                            |   |  |
|   |                                            |   |  |

| 12 11 10 9 8 7 6 5                                                                                                                                                                                                                                                                                                                                                                                                                                                                                                                                                                                                                                                                                                                                                                                                                                                                                                                                                                                                                                                                                                                                                                                                                                                                                                                                                                                                                                                                                                                                                                                                                                                                                                                                                                                                                                                                                                                                                                                                                                                           |        | 4           |                                     | 3 2 1                                                                                                                 |  |
|------------------------------------------------------------------------------------------------------------------------------------------------------------------------------------------------------------------------------------------------------------------------------------------------------------------------------------------------------------------------------------------------------------------------------------------------------------------------------------------------------------------------------------------------------------------------------------------------------------------------------------------------------------------------------------------------------------------------------------------------------------------------------------------------------------------------------------------------------------------------------------------------------------------------------------------------------------------------------------------------------------------------------------------------------------------------------------------------------------------------------------------------------------------------------------------------------------------------------------------------------------------------------------------------------------------------------------------------------------------------------------------------------------------------------------------------------------------------------------------------------------------------------------------------------------------------------------------------------------------------------------------------------------------------------------------------------------------------------------------------------------------------------------------------------------------------------------------------------------------------------------------------------------------------------------------------------------------------------------------------------------------------------------------------------------------------------|--------|-------------|-------------------------------------|-----------------------------------------------------------------------------------------------------------------------|--|
|                                                                                                                                                                                                                                                                                                                                                                                                                                                                                                                                                                                                                                                                                                                                                                                                                                                                                                                                                                                                                                                                                                                                                                                                                                                                                                                                                                                                                                                                                                                                                                                                                                                                                                                                                                                                                                                                                                                                                                                                                                                                              | LEGEN  |             |                                     |                                                                                                                       |  |
|                                                                                                                                                                                                                                                                                                                                                                                                                                                                                                                                                                                                                                                                                                                                                                                                                                                                                                                                                                                                                                                                                                                                                                                                                                                                                                                                                                                                                                                                                                                                                                                                                                                                                                                                                                                                                                                                                                                                                                                                                                                                              | SL.NO. |             | TYPE                                |                                                                                                                       |  |
|                                                                                                                                                                                                                                                                                                                                                                                                                                                                                                                                                                                                                                                                                                                                                                                                                                                                                                                                                                                                                                                                                                                                                                                                                                                                                                                                                                                                                                                                                                                                                                                                                                                                                                                                                                                                                                                                                                                                                                                                                                                                              | 1.     |             | W.B                                 | WASH BASIN (650X450) mm SIZE                                                                                          |  |
|                                                                                                                                                                                                                                                                                                                                                                                                                                                                                                                                                                                                                                                                                                                                                                                                                                                                                                                                                                                                                                                                                                                                                                                                                                                                                                                                                                                                                                                                                                                                                                                                                                                                                                                                                                                                                                                                                                                                                                                                                                                                              | 2.     |             | I.W.C                               | INDIAN WATER CLOSET OF (580X450) mm SIZE                                                                              |  |
|                                                                                                                                                                                                                                                                                                                                                                                                                                                                                                                                                                                                                                                                                                                                                                                                                                                                                                                                                                                                                                                                                                                                                                                                                                                                                                                                                                                                                                                                                                                                                                                                                                                                                                                                                                                                                                                                                                                                                                                                                                                                              | 3.     |             |                                     | EUROPEAN WATER CLOSET OF (580X450) mm SIZE                                                                            |  |
|                                                                                                                                                                                                                                                                                                                                                                                                                                                                                                                                                                                                                                                                                                                                                                                                                                                                                                                                                                                                                                                                                                                                                                                                                                                                                                                                                                                                                                                                                                                                                                                                                                                                                                                                                                                                                                                                                                                                                                                                                                                                              | 4.     |             | UR                                  | URINAL                                                                                                                |  |
|                                                                                                                                                                                                                                                                                                                                                                                                                                                                                                                                                                                                                                                                                                                                                                                                                                                                                                                                                                                                                                                                                                                                                                                                                                                                                                                                                                                                                                                                                                                                                                                                                                                                                                                                                                                                                                                                                                                                                                                                                                                                              | 5.     | 1000 / 1000 | B.T                                 | BIB (COCK) TAP                                                                                                        |  |
|                                                                                                                                                                                                                                                                                                                                                                                                                                                                                                                                                                                                                                                                                                                                                                                                                                                                                                                                                                                                                                                                                                                                                                                                                                                                                                                                                                                                                                                                                                                                                                                                                                                                                                                                                                                                                                                                                                                                                                                                                                                                              | 6.     | <b>®</b>    | FT                                  | FLOOR TRAP                                                                                                            |  |
|                                                                                                                                                                                                                                                                                                                                                                                                                                                                                                                                                                                                                                                                                                                                                                                                                                                                                                                                                                                                                                                                                                                                                                                                                                                                                                                                                                                                                                                                                                                                                                                                                                                                                                                                                                                                                                                                                                                                                                                                                                                                              |        |             |                                     |                                                                                                                       |  |
| C<br>C<br>C<br>C<br>C<br>C<br>C<br>C<br>C<br>C<br>C<br>C<br>C<br>C<br>C<br>C<br>C<br>C<br>C                                                                                                                                                                                                                                                                                                                                                                                                                                                                                                                                                                                                                                                                                                                                                                                                                                                                                                                                                                                                                                                                                                                                                                                                                                                                                                                                                                                                                                                                                                                                                                                                                                                                                                                                                                                                                                                                                                                                                                                  |        |             |                                     |                                                                                                                       |  |
| c (SCALE 1:50)                                                                                                                                                                                                                                                                                                                                                                                                                                                                                                                                                                                                                                                                                                                                                                                                                                                                                                                                                                                                                                                                                                                                                                                                                                                                                                                                                                                                                                                                                                                                                                                                                                                                                                                                                                                                                                                                                                                                                                                                                                                               |        |             | PRC                                 | JECT PROPOSED STAFF QUARTER/ PRINCIPAL<br>RESIDENCE FOR DIET.                                                         |  |
|                                                                                                                                                                                                                                                                                                                                                                                                                                                                                                                                                                                                                                                                                                                                                                                                                                                                                                                                                                                                                                                                                                                                                                                                                                                                                                                                                                                                                                                                                                                                                                                                                                                                                                                                                                                                                                                                                                                                                                                                                                                                              |        |             | DEF                                 | PT. BIHAR STATE EDUCATIONAL INFRASTRUCTURE<br>DEVELOPMENT CORPORATION LTD.<br>SHIKSHA BHAWAN, SAIDPUR, PATNA          |  |
|                                                                                                                                                                                                                                                                                                                                                                                                                                                                                                                                                                                                                                                                                                                                                                                                                                                                                                                                                                                                                                                                                                                                                                                                                                                                                                                                                                                                                                                                                                                                                                                                                                                                                                                                                                                                                                                                                                                                                                                                                                                                              |        |             |                                     | T. AND<br>ULTANT SOUTH OFFICE PARA, NEAR ST.XAVIER SCHOOL<br>DORANDA, RANCHI-834002                                   |  |
| A       A       NOTES:-         A       A       1. ALL DIMENSIONS AND LEVELS ARE IN mm. & FIGURED DIMENSIONS SHALL BE FOLLOWED.         A       2. ±0.00 LEVEL CORRESPONDS TO PLINTH LEVEL(P.L.) OF BUILDING. WHICH IS         1050mm ABOVE FINISHED GROUND LEVEL(G.L.).                                                                                                                                                                                                                                                                                                                                                                                                                                                                                                                                                                                                                                                                                                                                                                                                                                                                                                                                                                                                                                                                                                                                                                                                                                                                                                                                                                                                                                                                                                                                                                                                                                                                                                                                                                                                     |        |             | CHECKED<br>DESIGN<br>DRAWN<br>SIZE- | APPROVED S.K.SAHU     BY S.DUTTA     BY SHAHNAWAZ     SCALE                                                           |  |
| REV.         DATE         BY         Description of the second data of the se |        | 4           | SIZE-                               | JUNCE         DRG. NORDCS/BSEIDC/0033/PSQ/005         SHEET 3 OF 8         REV<br>R=0           3         2         1 |  |