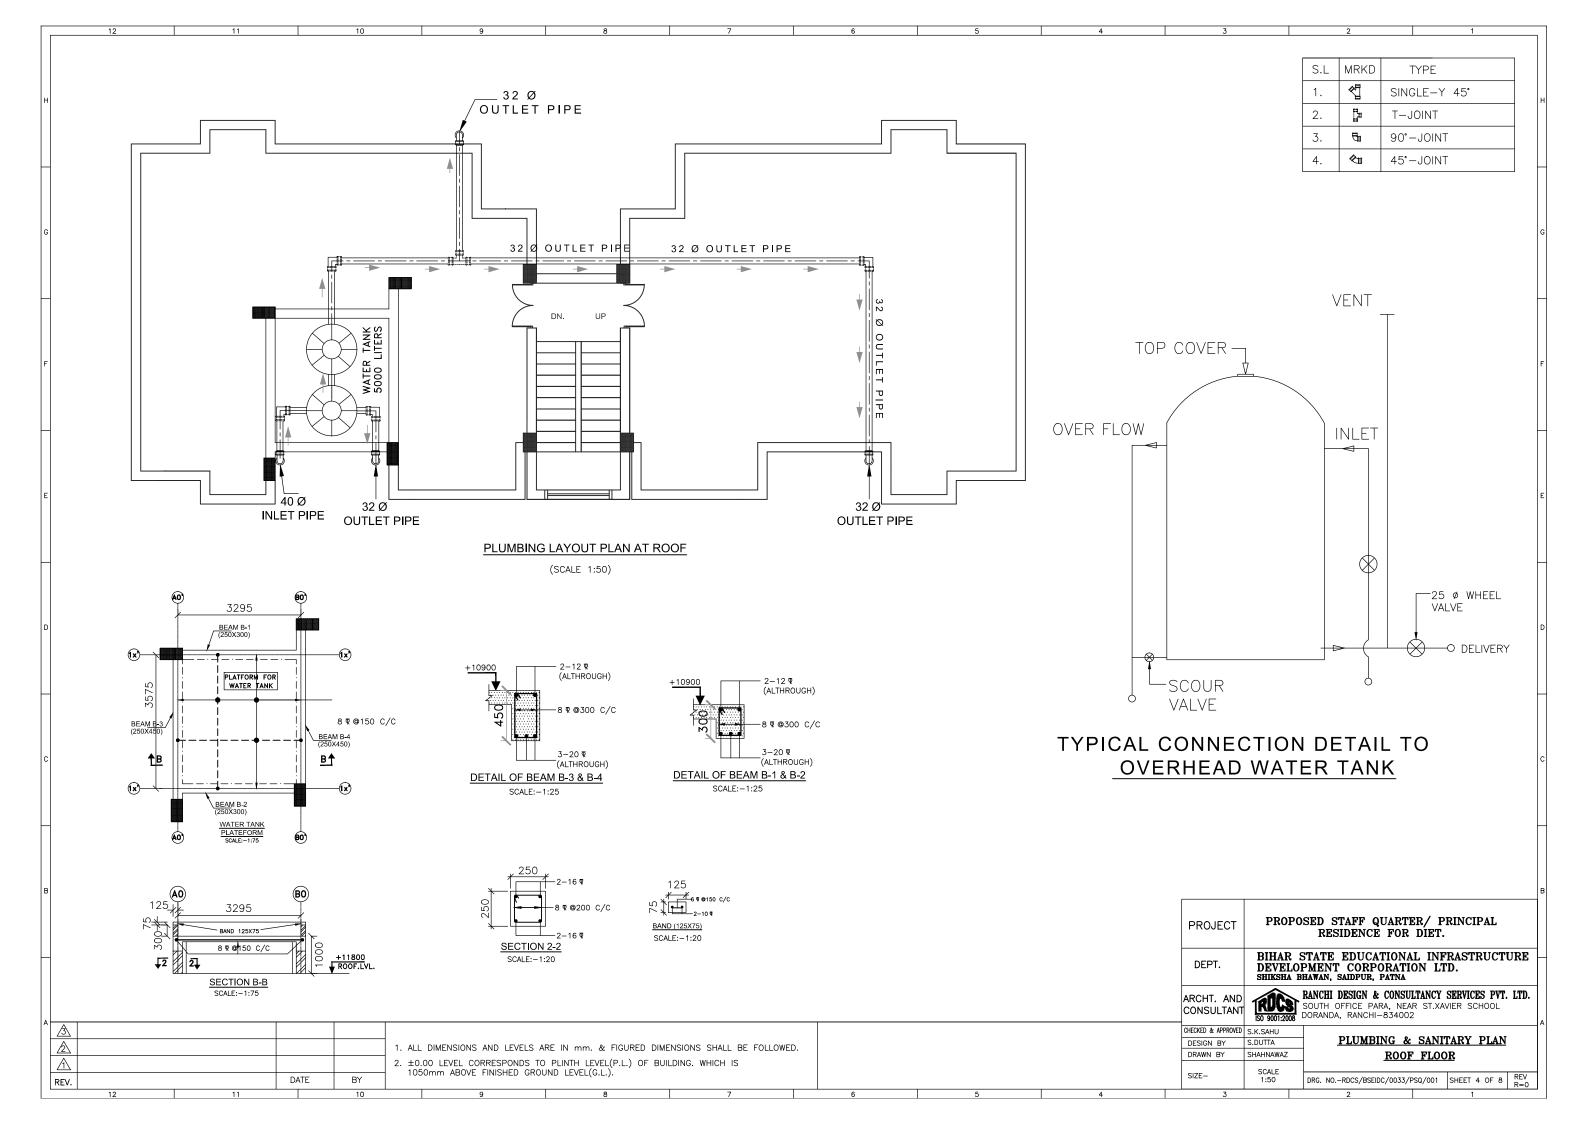

| 3             |           | 2 1                                                                |   |  |  |  |  |