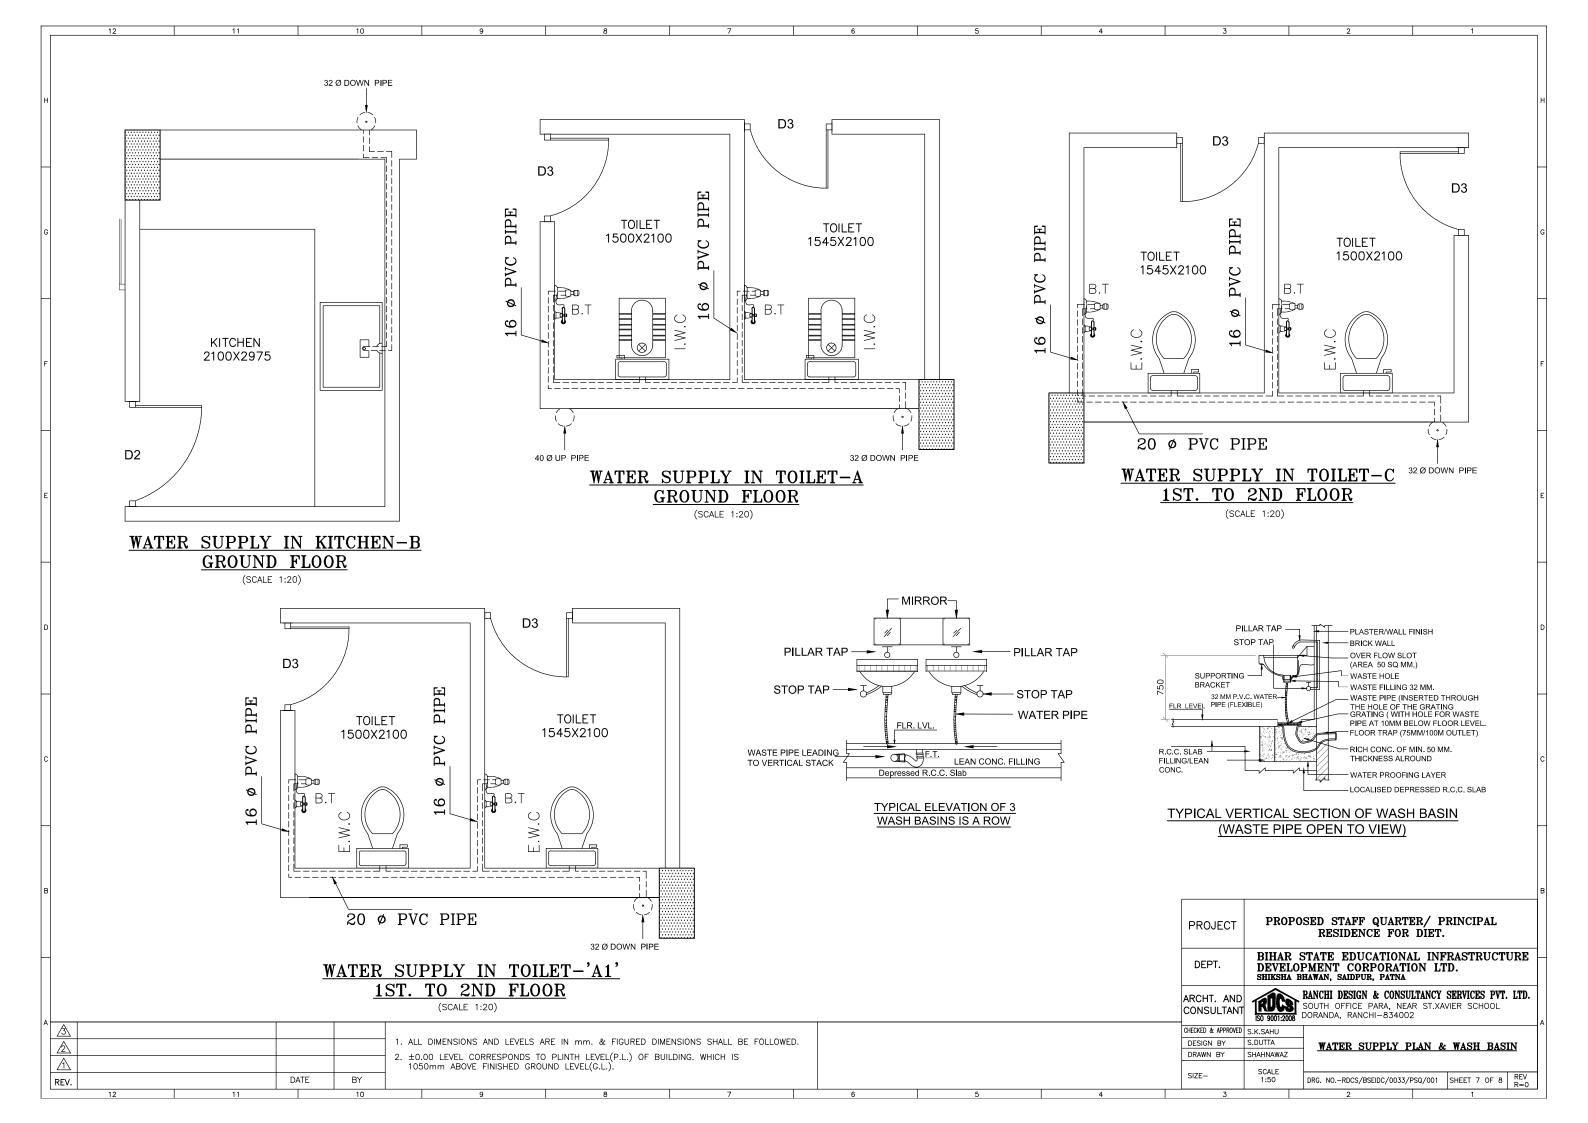

| E | DESCRIPTION                                |   |  |
|---|--------------------------------------------|---|--|
|   | WASH BASIN (650X450) mm SIZE               | н |  |
| 2 | INDIAN WATER CLOSET OF (580X450) mm SIZE   |   |  |
| С | EUROPEAN WATER CLOSET OF (580X450) mm SIZE |   |  |
|   | URINAL                                     |   |  |
|   | ВІВ (СОСК) ТАР                             |   |  |
|   | FLOOR TRAP                                 | G |  |
|   |                                            |   |  |
|   |                                            |   |  |
|   |                                            |   |  |

| 12 11 10 9 8 7 6 5                                                                                                                                                                                                                                                                                                                                                                                                                                                                                                                                                                                                                                                                                                                                                                                                                                                                                                                                                                                                                                                                                                                                                                                                                                                                                                                                                                                                                                                                                                                                                                                                                                                                                                                                                                                                                                                                                                                                                                                                                                                           |        | 4           |                                     | 3 2 1                                                                                                                 |  |
|------------------------------------------------------------------------------------------------------------------------------------------------------------------------------------------------------------------------------------------------------------------------------------------------------------------------------------------------------------------------------------------------------------------------------------------------------------------------------------------------------------------------------------------------------------------------------------------------------------------------------------------------------------------------------------------------------------------------------------------------------------------------------------------------------------------------------------------------------------------------------------------------------------------------------------------------------------------------------------------------------------------------------------------------------------------------------------------------------------------------------------------------------------------------------------------------------------------------------------------------------------------------------------------------------------------------------------------------------------------------------------------------------------------------------------------------------------------------------------------------------------------------------------------------------------------------------------------------------------------------------------------------------------------------------------------------------------------------------------------------------------------------------------------------------------------------------------------------------------------------------------------------------------------------------------------------------------------------------------------------------------------------------------------------------------------------------|--------|-------------|-------------------------------------|-----------------------------------------------------------------------------------------------------------------------|--|
|                                                                                                                                                                                                                                                                                                                                                                                                                                                                                                                                                                                                                                                                                                                                                                                                                                                                                                                                                                                                                                                                                                                                                                                                                                                                                                                                                                                                                                                                                                                                                                                                                                                                                                                                                                                                                                                                                                                                                                                                                                                                              | LEGEN  |             |                                     |                                                                                                                       |  |
|                                                                                                                                                                                                                                                                                                                                                                                                                                                                                                                                                                                                                                                                                                                                                                                                                                                                                                                                                                                                                                                                                                                                                                                                                                                                                                                                                                                                                                                                                                                                                                                                                                                                                                                                                                                                                                                                                                                                                                                                                                                                              | SL.NO. |             | TYPE                                |                                                                                                                       |  |
|                                                                                                                                                                                                                                                                                                                                                                                                                                                                                                                                                                                                                                                                                                                                                                                                                                                                                                                                                                                                                                                                                                                                                                                                                                                                                                                                                                                                                                                                                                                                                                                                                                                                                                                                                                                                                                                                                                                                                                                                                                                                              | 1.     |             | W.B                                 | WASH BASIN (650X450) mm SIZE                                                                                          |  |
|                                                                                                                                                                                                                                                                                                                                                                                                                                                                                                                                                                                                                                                                                                                                                                                                                                                                                                                                                                                                                                                                                                                                                                                                                                                                                                                                                                                                                                                                                                                                                                                                                                                                                                                                                                                                                                                                                                                                                                                                                                                                              | 2.     |             | I.W.C                               | INDIAN WATER CLOSET OF (580X450) mm SIZE                                                                              |  |
|                                                                                                                                                                                                                                                                                                                                                                                                                                                                                                                                                                                                                                                                                                                                                                                                                                                                                                                                                                                                                                                                                                                                                                                                                                                                                                                                                                                                                                                                                                                                                                                                                                                                                                                                                                                                                                                                                                                                                                                                                                                                              | 3.     |             |                                     | EUROPEAN WATER CLOSET OF (580X450) mm SIZE                                                                            |  |
|                                                                                                                                                                                                                                                                                                                                                                                                                                                                                                                                                                                                                                                                                                                                                                                                                                                                                                                                                                                                                                                                                                                                                                                                                                                                                                                                                                                                                                                                                                                                                                                                                                                                                                                                                                                                                                                                                                                                                                                                                                                                              | 4.     |             | UR                                  | URINAL                                                                                                                |  |
|                                                                                                                                                                                                                                                                                                                                                                                                                                                                                                                                                                                                                                                                                                                                                                                                                                                                                                                                                                                                                                                                                                                                                                                                                                                                                                                                                                                                                                                                                                                                                                                                                                                                                                                                                                                                                                                                                                                                                                                                                                                                              | 5.     | 1000 / 1000 | B.T                                 | BIB (COCK) TAP                                                                                                        |  |
|                                                                                                                                                                                                                                                                                                                                                                                                                                                                                                                                                                                                                                                                                                                                                                                                                                                                                                                                                                                                                                                                                                                                                                                                                                                                                                                                                                                                                                                                                                                                                                                                                                                                                                                                                                                                                                                                                                                                                                                                                                                                              | 6.     | <b>®</b>    | FT                                  | FLOOR TRAP                                                                                                            |  |
|                                                                                                                                                                                                                                                                                                                                                                                                                                                                                                                                                                                                                                                                                                                                                                                                                                                                                                                                                                                                                                                                                                                                                                                                                                                                                                                                                                                                                                                                                                                                                                                                                                                                                                                                                                                                                                                                                                                                                                                                                                                                              |        |             |                                     |                                                                                                                       |  |
| C<br>C<br>C<br>C<br>C<br>C<br>C<br>C<br>C<br>C<br>C<br>C<br>C<br>C<br>C<br>C<br>C<br>C<br>C                                                                                                                                                                                                                                                                                                                                                                                                                                                                                                                                                                                                                                                                                                                                                                                                                                                                                                                                                                                                                                                                                                                                                                                                                                                                                                                                                                                                                                                                                                                                                                                                                                                                                                                                                                                                                                                                                                                                                                                  |        |             |                                     |                                                                                                                       |  |
| c (SCALE 1:50)                                                                                                                                                                                                                                                                                                                                                                                                                                                                                                                                                                                                                                                                                                                                                                                                                                                                                                                                                                                                                                                                                                                                                                                                                                                                                                                                                                                                                                                                                                                                                                                                                                                                                                                                                                                                                                                                                                                                                                                                                                                               |        |             | PRC                                 | JECT PROPOSED STAFF QUARTER/ PRINCIPAL<br>RESIDENCE FOR DIET.                                                         |  |
|                                                                                                                                                                                                                                                                                                                                                                                                                                                                                                                                                                                                                                                                                                                                                                                                                                                                                                                                                                                                                                                                                                                                                                                                                                                                                                                                                                                                                                                                                                                                                                                                                                                                                                                                                                                                                                                                                                                                                                                                                                                                              |        |             | DEF                                 | PT. BIHAR STATE EDUCATIONAL INFRASTRUCTURE<br>DEVELOPMENT CORPORATION LTD.<br>SHIKSHA BHAWAN, SAIDPUR, PATNA          |  |
|                                                                                                                                                                                                                                                                                                                                                                                                                                                                                                                                                                                                                                                                                                                                                                                                                                                                                                                                                                                                                                                                                                                                                                                                                                                                                                                                                                                                                                                                                                                                                                                                                                                                                                                                                                                                                                                                                                                                                                                                                                                                              |        |             |                                     | T. AND<br>ULTANT SOUTH OFFICE PARA, NEAR ST.XAVIER SCHOOL<br>DORANDA, RANCHI-834002                                   |  |
| A       A       NOTES:-         A       A       1. ALL DIMENSIONS AND LEVELS ARE IN mm. & FIGURED DIMENSIONS SHALL BE FOLLOWED.         A       2. ±0.00 LEVEL CORRESPONDS TO PLINTH LEVEL(P.L.) OF BUILDING. WHICH IS         1050mm ABOVE FINISHED GROUND LEVEL(G.L.).                                                                                                                                                                                                                                                                                                                                                                                                                                                                                                                                                                                                                                                                                                                                                                                                                                                                                                                                                                                                                                                                                                                                                                                                                                                                                                                                                                                                                                                                                                                                                                                                                                                                                                                                                                                                     |        |             | CHECKED<br>DESIGN<br>DRAWN<br>SIZE- | APPROVED S.K.SAHU     BY S.DUTTA     BY SHAHNAWAZ     SCALE                                                           |  |
| REV.         DATE         BY         Description of the second data of the se |        | 4           | SIZE-                               | JUNCE         DRG. NORDCS/BSEIDC/0033/PSQ/005         SHEET 3 OF 8         REV<br>R=0           3         2         1 |  |