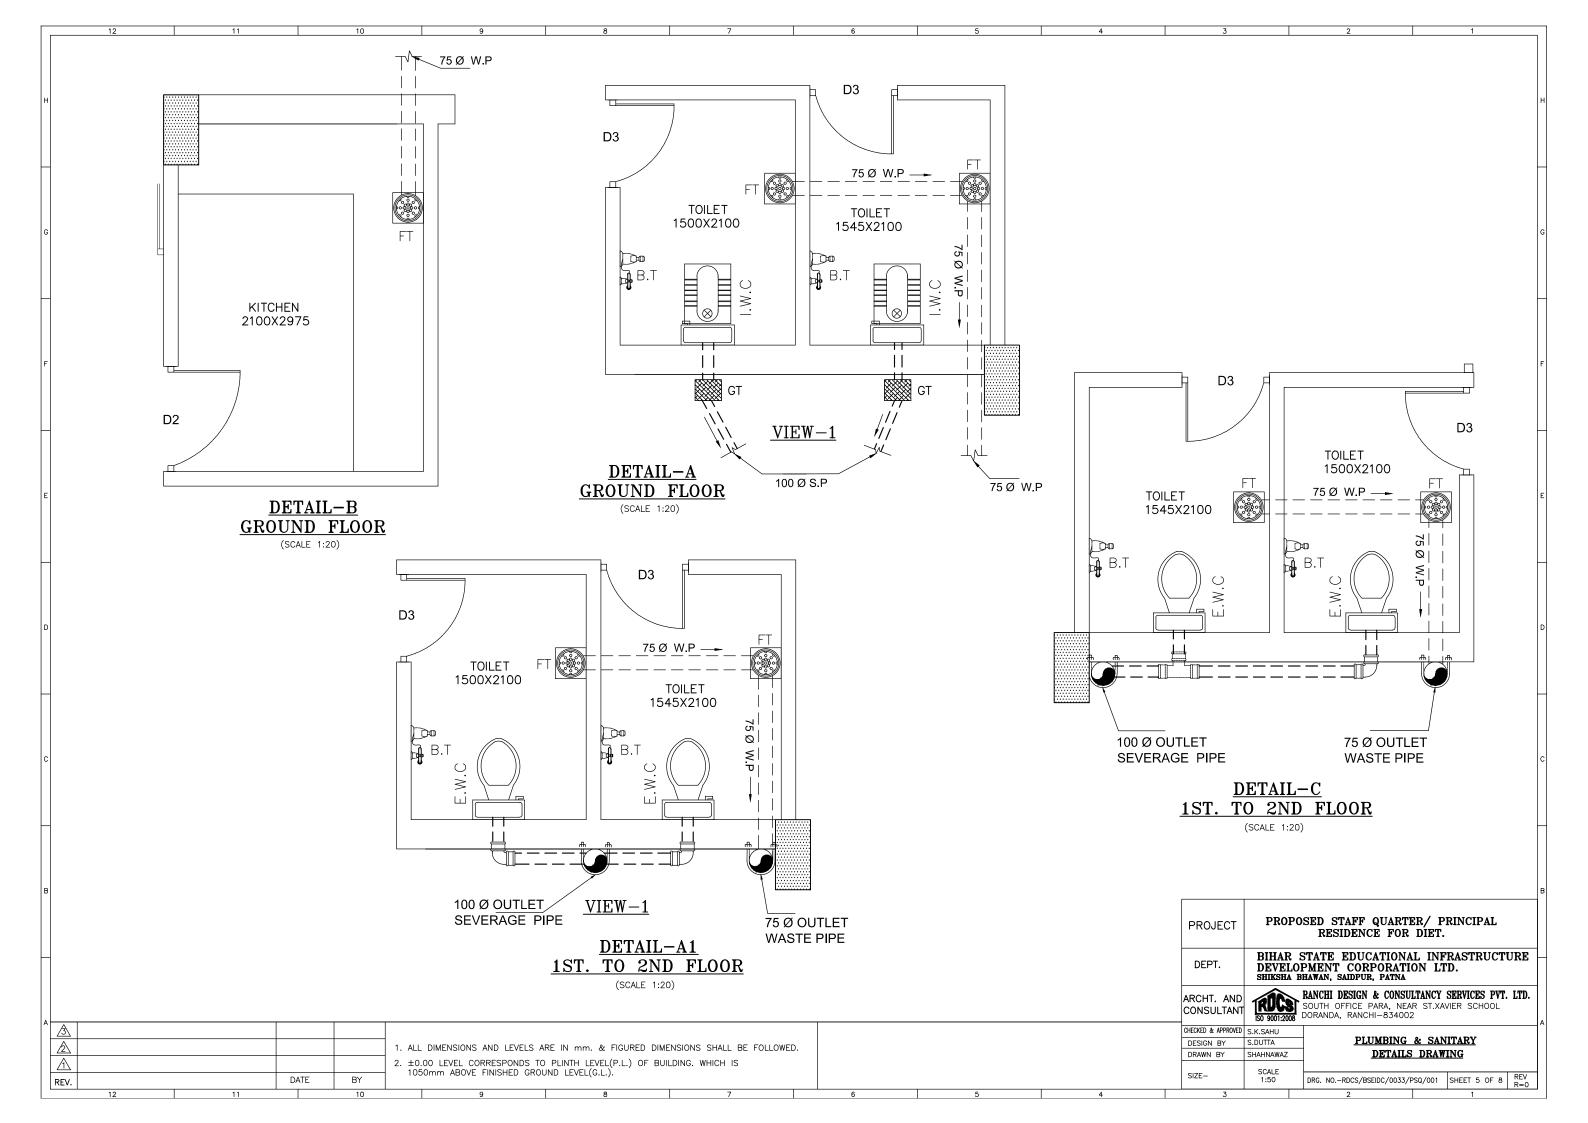

| 3             |           | 2 1                                                                |   |  |  |  |  |